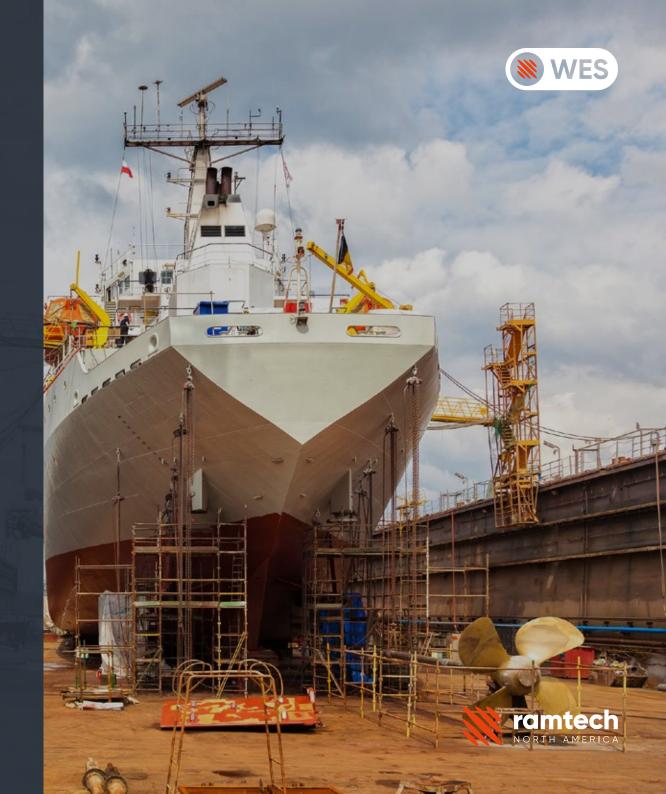

SHIP BUILDINGS

# WES3 Wireless Evacuation and Emergency Alarm System.

WES3 is a fully customizable wireless evacuation and emergency alarm system that has been specifically engineered to deliver the highest standards of compliance while meeting the complex safety challenges presented at shipyards and on ships themselves during building work.