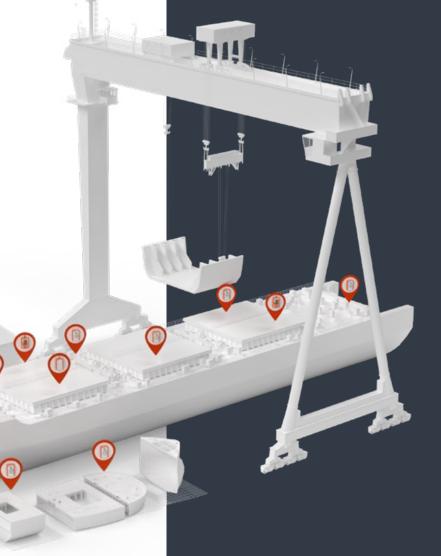

SHIP BUILDINGS

# WES3 Wireless Evacuation and Emergency Alarm System.

WES3 is a fully customizable wireless evacuation and emergency alarm system that has been specifically engineered to deliver the highest standards of compliance while meeting the complex safety challenges presented at shipyards and on ships themselves during building work.