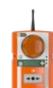

## **Smoke Sensor**

Incorporating dust-resistant smoke sensors into your WES3 network gives you early notification in the event of fire whilst eliminating false alarms caused by dust.

Heat Sensor

Incorporating heat sensors into your WES3 network allows you to receive automatic activations 24/7 in the event of fire.