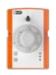

## **Call Point**

Manual Call Point allows a fire/evacuation alarm to be raised from any unit on site, to initiate a site-wide alarm. It also includes a medical alert button.