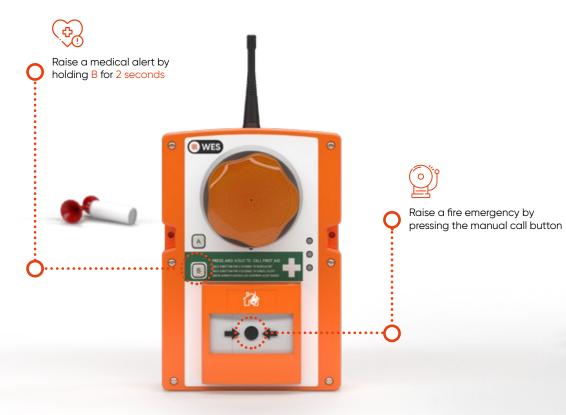

- Completely wireless battery operated system
- Simple to install, use and maintain
- Manual push button for fire and medical emergencies
- O Powerful 94dB horn and bright strobe lights when activated
- Full 4G connectivity enabling off-site communications
- Easily integrate into third party systems on-site
- **Remote monitoring** via REACT

## Protecting people and property on your construction site is vital.

Raise a fire or evacuation alarm by simply pressing any call point in the network, this will initiate a site-wide alarm or activate the pre-alarm function. The Control unit will notify the user of the exact location where the alarm has been triggered for quick identification.